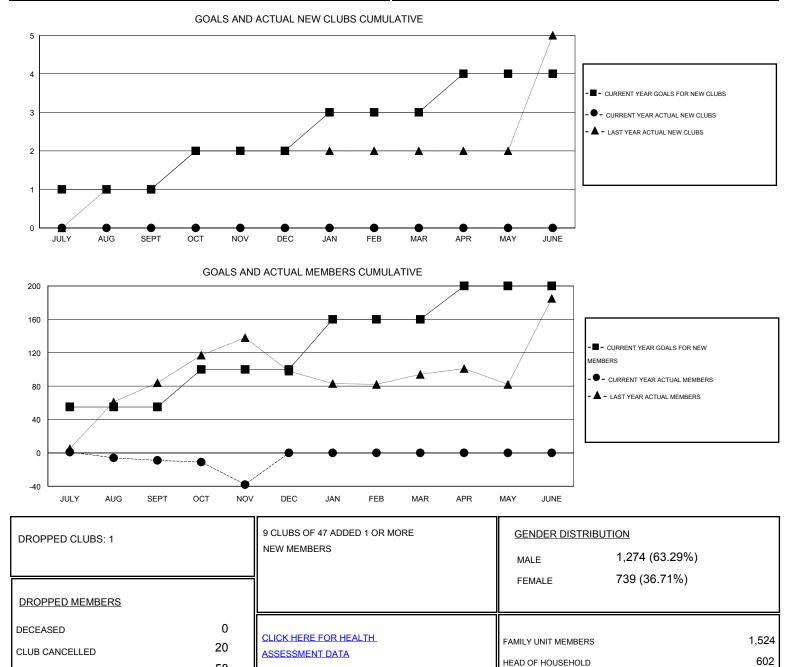

## GMT: NAZMUL HAQUE

| Clubs                 |                  |           |                  |                  | Members               |                    |                                     |                    |                  |
|-----------------------|------------------|-----------|------------------|------------------|-----------------------|--------------------|-------------------------------------|--------------------|------------------|
| RESULTS FOR 2016-2017 |                  |           |                  |                  | RESULTS FOR 2016-2017 |                    |                                     |                    |                  |
| QUARTER               | NEW CLUB<br>GOAL | NEW CLUBS | DROPPED<br>CLUBS | NET<br>GAIN/LOSS | QUARTER               | NEW MEMBER<br>GOAL | CHARTER AND<br>NEW MEMBERS<br>ADDED | DROPPED<br>MEMBERS | NET<br>GAIN/LOSS |
| JULY/AUG/SEPT         | 1                | 0         | 1                | -1               | JULY/AUG/SEPT         | 55                 | 35                                  | 44                 | -9               |
| OCT/NOV/DEC           | 1                | 0         | 0                | 0                | OCT/NOV/DEC           | 45                 | 5                                   | 34                 | -29              |
| JAN/FEB/MAR           | 1                | 0         | 0                | 0                | JAN/FEB/MAR           | 60                 | 0                                   | 0                  | 0                |
| APR/MAY/JUNE          | 1                | 0         | 0                | 0                | APR/MAY/JUNE          | 40                 | 0                                   | 0                  | 0                |